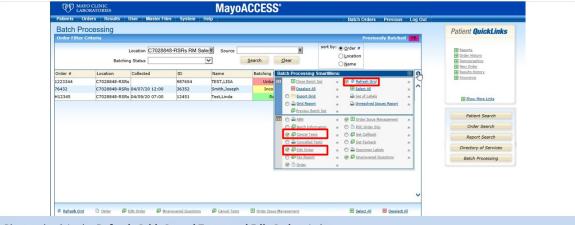

Mouse over the blue hexagon icon ( • ) to display the Smart Menu. NOTE: The Smart Menu allows you to customize the toolbar below the Batch Processing screen.

Place a check in the **Refresh Grid, Cancel Tests, and Edit Order** circles. This places those functions in the toolbar below the Batch Processing screen. You are now able to refresh the screen when waiting for all tests to cross from your interface. Continue to click on **Refresh Grid** until all of the orders have crossed.