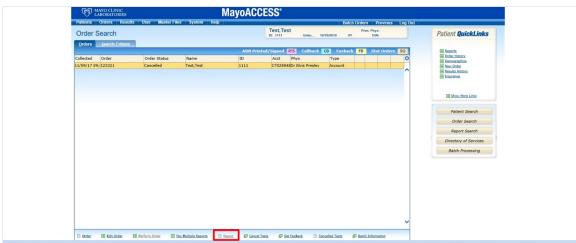

You can view or print the results for any orders that are in the **Final** or **Partial** status by highlighting the first **Final** line, then clicking on **Report** in the menu bar.

You can see that the ordered tests are listed below the order history grid.