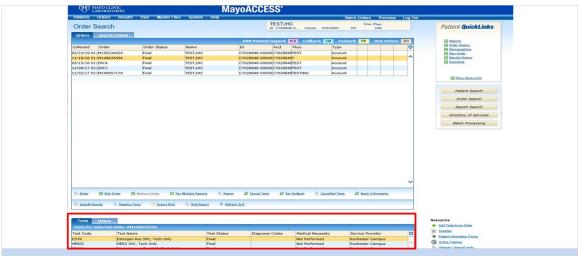

You can view or print the results for any orders that are in the **Final** or **Partial** status by highlighting the first **Final** line, then clicking on **Report** in the menu bar.

You can see that the ordered tests are listed below the order history grid.