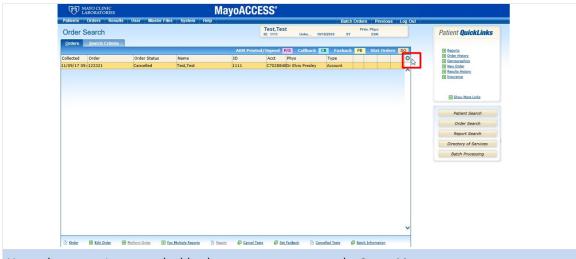

|               | rders Res    | sults User Master F | iles System Help |          |                                                 | Batch Orders P  | revious Log Out |                                                                            |
|---------------|--------------|---------------------|------------------|----------|-------------------------------------------------|-----------------|-----------------|----------------------------------------------------------------------------|
| Order His     | story        |                     |                  | TEST,IH  | C Prim. Phys:<br>8-0 Female 01/01/2001 15Y SSN: |                 |                 | Patient QuickLinks                                                         |
| Orders for Pa | itient TEST, | IHC                 |                  |          |                                                 | ABN Printed     | /Signed P/S     |                                                                            |
|               |              |                     |                  |          |                                                 | Include Sch     | eduled Orders   | Reports<br>Order History                                                   |
| Order #       |              | Status              | Collected        | Ord Phys | Accn #                                          | User            | 0               | Demographics                                                               |
|               | 4150536620   | Final               | 02/22/19 01:00   | TEST     | M150536620                                      | Ellefson,Nellie |                 | New Order     Results History     Insurance                                |
| P             | 1148634596   | Final               | 11/16/18 01:00   | т        | M148634596                                      | Ellefson,Nellie | ^               |                                                                            |
| (             | IHC4         | Final               | 05/15/18 01:00   | TEST     | M144804272                                      | Ellefson,Nellie |                 |                                                                            |
|               | IHC3         | Final               | 11/09/17 02:00   | TEST     | M141106519                                      | Ellefson,Nellie |                 |                                                                            |
|               | 4140957178   | Final               | 11/02/17 02:00   | TESTING  | M140957178                                      | Ellefson,Nellie |                 | Show More Links                                                            |
|               |              |                     |                  |          |                                                 |                 |                 | Order Search<br>Report Search<br>Directory of Services<br>Batch Processing |
|               |              |                     |                  |          |                                                 |                 |                 |                                                                            |
| C Order E     | Edit Order   | Batch Information   | E Report         |          |                                                 |                 | ~               |                                                                            |

You can view or print the results for any orders that are in the **Final** or **Partial** status by highlighting the first **Final** line, then clicking on **Report** in the menu bar.

You can see that the ordered tests are listed below the order history grid.