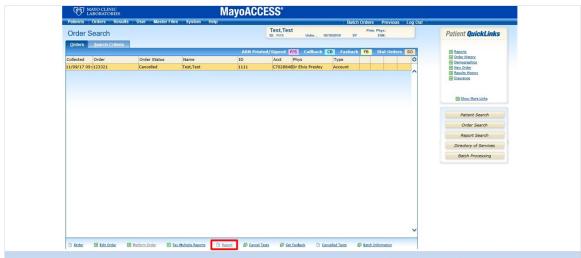

|               | rders Res    | sults User Master F | iles System Help |          |                                                 | Batch Orders P  | revious Log Out |                                                                            |
|---------------|--------------|---------------------|------------------|----------|-------------------------------------------------|-----------------|-----------------|----------------------------------------------------------------------------|
| Order His     | story        |                     |                  | TEST,IH  | C Prim. Phys:<br>8-0 Female 01/01/2001 15Y SSN: |                 |                 | Patient QuickLinks                                                         |
| Orders for Pa | itient TEST, | IHC                 |                  |          |                                                 | ABN Printed     | /Signed P/S     |                                                                            |
|               |              |                     |                  |          |                                                 | Include Sch     | eduled Orders   | Reports<br>Order History                                                   |
| Order #       |              | Status              | Collected        | Ord Phys | Accn #                                          | User            | 0               | Demographics                                                               |
|               | 4150536620   | Final               | 02/22/19 01:00   | TEST     | M150536620                                      | Ellefson,Nellie |                 | New Order     Results History     Insurance                                |
| P             | 1148634596   | Final               | 11/16/18 01:00   | т        | M148634596                                      | Ellefson,Nellie | ^               |                                                                            |
| (             | IHC4         | Final               | 05/15/18 01:00   | TEST     | M144804272                                      | Ellefson,Nellie |                 |                                                                            |
|               | IHC3         | Final               | 11/09/17 02:00   | TEST     | M141106519                                      | Ellefson,Nellie |                 |                                                                            |
|               | 4140957178   | Final               | 11/02/17 02:00   | TESTING  | M140957178                                      | Ellefson,Nellie |                 | Show More Links                                                            |
|               |              |                     |                  |          |                                                 |                 |                 | Order Search<br>Report Search<br>Directory of Services<br>Batch Processing |
|               |              |                     |                  |          |                                                 |                 |                 |                                                                            |
| C Order E     | Edit Order   | Batch Information   | E Report         |          |                                                 |                 | ~               |                                                                            |

You can view or print the results for any orders that are in the **Final** or **Partial** status by highlighting the first **Final** line, then clicking on **Report** in the menu bar.

You can see that the ordered tests are listed below the order history grid.