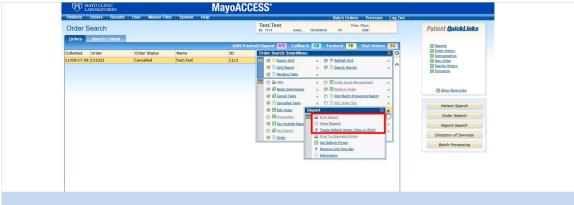

Once you have retrieved the correct patient, you will see this screen. To view or print the results, click on the **Report** icon.

Hover the mouse icon over the blue hexagon menu to open the Smart Menu.

Besides some of the menu choices, you will notice either an image of a piece of paper (View) or a printer (Print).

You can change the default setting of these choices (to either **View** or **Print**) by mousing over the menu item and clicking on the pop-up arrow. The bolded choice is the default. Select "Toggle Default Action (**View** or **Print**)" to change the default.

To view the report, click on **Report** (if that is your default action, otherwise select **View Report** from the arrow pop-up to display the results).

|                                                                                      | O CLINIC<br>ORATORIES                                         | <b>⊟</b>   ⊖ ⊕   ≯                                            | 1-800-533-1710<br>PATHC<br>Pathology Consultation   | Batch Orders Previous Log Ou<br>Prim. Phys:<br>19M SSN: | Patient QuickLinks                                                                                                               |
|--------------------------------------------------------------------------------------|---------------------------------------------------------------|---------------------------------------------------------------|-----------------------------------------------------|---------------------------------------------------------|----------------------------------------------------------------------------------------------------------------------------------|
| Patient ID<br>65437<br>Order Number<br>M156006602<br>Account Information<br>C7028848 | Patient Name<br>TESTING, MARY<br>Client Onder Number<br>M8765 | Ordering Physician<br>PATEL<br>Collected<br>07 Nov 2019 07:00 | Birth Date Gender Age 2019-02-04 F 9 M Peport Notes | axback FB Stat Orders SO                                | E Resorts<br>E Contra History<br>E Contra History<br>E Resortation<br>E Resolution<br>E Resolution<br>E Resolution<br>E Instrume |
| Pathology Co<br>Interpretation<br>Pathology Consult was<br>Received:                 | onsult<br>: cancelled on 04/13/2020 at 15:14; l               | Jnable to perform.                                            | MCR<br>Reportet 13 Apr 2020 15 14                   |                                                         | Bates Mers Laba     Patient Search     Order Search     Report Search     Report Search     Batch Processing                     |
|                                                                                      | vindes:                                                       |                                                               | Çise                                                |                                                         |                                                                                                                                  |