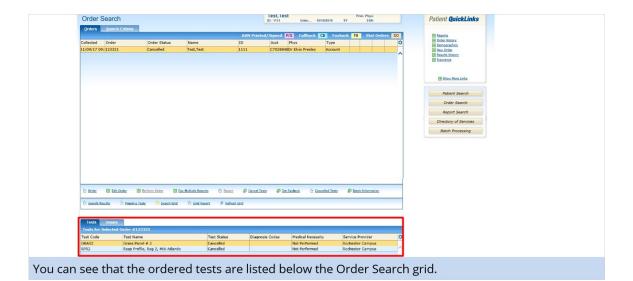

|               | rders Res    | sults User Master F | iles System Help |          |                                                 | Batch Orders P  | revious Log Out |                                                                            |
|---------------|--------------|---------------------|------------------|----------|-------------------------------------------------|-----------------|-----------------|----------------------------------------------------------------------------|
| Order His     | story        |                     |                  | TEST,IH  | C Prim. Phys:<br>8-0 Female 01/01/2001 15Y SSN: |                 |                 | Patient QuickLinks                                                         |
| Orders for Pa | itient TEST, | IHC                 |                  |          |                                                 | ABN Printed     | /Signed P/S     |                                                                            |
|               |              |                     |                  |          |                                                 | Include Sch     | eduled Orders   | Reports<br>Order History                                                   |
| Order #       |              | Status              | Collected        | Ord Phys | Accn #                                          | User            | 0               | Demographics                                                               |
|               | 4150536620   | Final               | 02/22/19 01:00   | TEST     | M150536620                                      | Ellefson,Nellie |                 | New Order     Results History     Insurance                                |
| P             | 1148634596   | Final               | 11/16/18 01:00   | т        | M148634596                                      | Ellefson,Nellie | ^               |                                                                            |
| (             | IHC4         | Final               | 05/15/18 01:00   | TEST     | M144804272                                      | Ellefson,Nellie |                 |                                                                            |
|               | IHC3         | Final               | 11/09/17 02:00   | TEST     | M141106519                                      | Ellefson,Nellie |                 |                                                                            |
|               | 4140957178   | Final               | 11/02/17 02:00   | TESTING  | M140957178                                      | Ellefson,Nellie |                 | Show More Links                                                            |
|               |              |                     |                  |          |                                                 |                 |                 | Order Search<br>Report Search<br>Directory of Services<br>Batch Processing |
|               |              |                     |                  |          |                                                 |                 |                 |                                                                            |
| C Order E     | Edit Order   | Batch Information   | E Report         |          |                                                 |                 | ~               |                                                                            |

You can view or print the results for any orders that are in the **Final** or **Partial** status by highlighting the first **Final** line, then clicking on **Report** in the menu bar.

You can see that the ordered tests are listed below the order history grid.